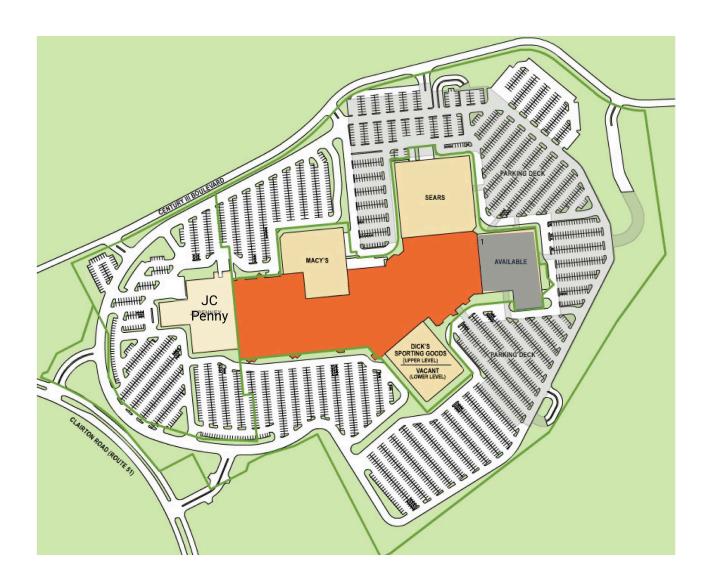

## Century III Mall

3075 Clairton Blvd., West Mifflin, PA 15123

## **CONTACT**

Ben Church 410-867-5309 ben@church.com Century III Mall is a regional shopping mall located in the southern suburb of West Mifflin, Pennsylvania. It is the fourth largest shopping mall in the Greater Pittsburgh area. Opened in 1979, and remodeled in 1997, the three-level mall contains 1,290,000 square feet (120,000 m2) of retail space and approximately 90 stores. Anchor retailers at Century III Mall include Dick's Sporting Goods, J. C. Penney, Macy's, and Sears. From 1996-2011, it was owned and operated by Simon Property Group, and prior to Simon, the Edward J. DeBartolo Corporation, who built the mall. It is currently being managed by Jones Lang LaSalle. (credit Wikipedia)

## Century III Mall

3075 Clairton Blvd., West Mifflin, PA 15123

Available